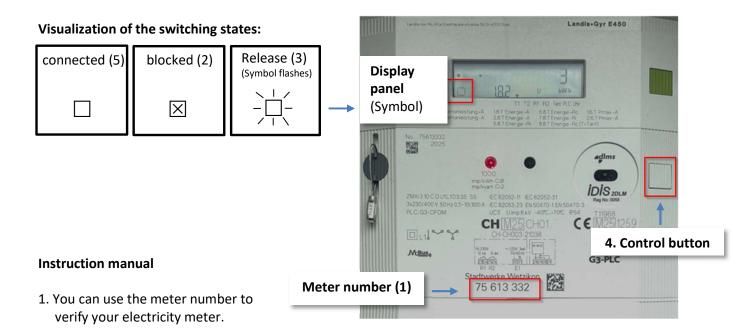

## **Instructions for Activating the Electricity Meter**

The Stadtwerke Wetzikon municipal utility company has turned off your electricity. As soon as your payment has been received, the Stadtwerke Wetzikon utility company will reactivate your electricity meter. You can restore the power supply by activating your meter.

Each customer is responsible for accessing the electricity meter. If you cannot access your electricity meter, contact your administration or caretaker.

Please ensure that no one is working on the electrical system of the house or apartment before switching the electricity back on.

- 2. If a cross symbol appears in the bottom left corner of the display, the power supply has been interrupted. Your payment has not yet been received.
- 3. If the symbol is flashing, Stadtwerke Wetzikon has given permission and you can turn the electricity meter back on.
- 4. To turn it back on, press the control button for 2 seconds. You will hear a «click» when you release the button.
- 5. The power supply is restored when the symbol no longer shows a cross and is no longer flashing.